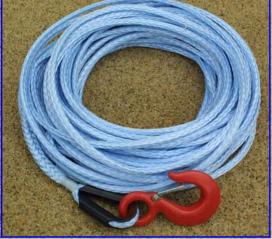

# 12 Strand Synthetic Fibre Replacement Winch Rope www.dyneema® bowrope.com

#### DYNEEMA® BOWROPE is available in several sizes for off-road winches and commercial winches fitted to Recovery Vehicles: **List Prices**

- 5mm diameter rated at 2,500 kgs (5,500 lbs) for small winches up to 3,000 lbs £2.45 per metre
- 6mm diameter rated at 3,220 kgs (7,080 lbs) for small winches up to 5,000 lbs £2.90 per metre •
- 10mm diameter rated at 9,800 kgs (21,560 lbs) 9,000, 9,500 and 10,000lb winches £5.42 per metre •
- 11mm diameter rated at 12,600 kgs (27,720 lbs) for 11,000 and 12,000 lb winches £5.81 per metre
- 12mm diameter rated at 16,000 kgs (35,200 lbs) for 14,000 and 15,000 lb winches £7.36 per metre

### **DYNEEMA® BOWROPE FEATURES:**

- EASY TO HANDLE **VERY LIGHT VERY STRONG**
- **EASILY SPLICED** DOES NOT CURL **FI OATS**
- **HIGHLY VISIBLE** 
  - EASY ON THE HANDS
- **SAFETY IN USE**

COMPACT

- NO MORE WIRE ROPE 'SPIKES' TO CATCH IN THE GLOVES
- **IDEAL FOR EXTENSION WINCH ROPES AS WELL**