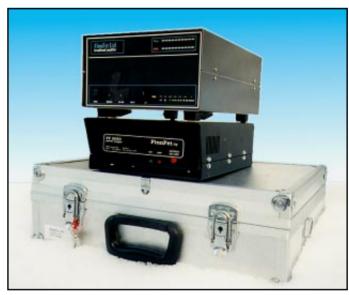

FF-1001 amp on top of FF-5050 power supply. FF-1001 dimensions 285x205x110 mm

Price USD 3990 Includes FF-1001 amp, FF-5050 PS, flight bag and shipping via UPS.

Cover the world with FinnFet amplifiers!

Our power supplies are all switch mode typevery light weight and specially designed for no interference on HF.